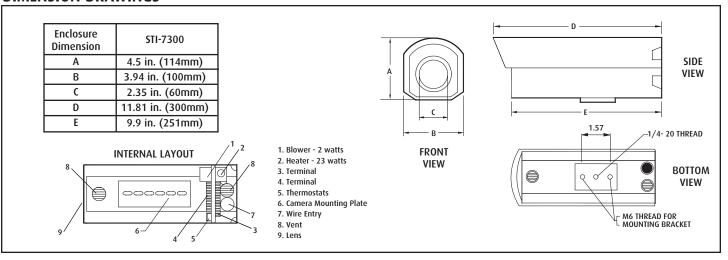

### **DIMENSION DRAWINGS**

#### FIGURE OF THE TERMINAL

|                          | 24V Heater<br>and Blower<br>Power |          | Camera<br>Power<br>+ - |     | Com | Iris | Focus | Zoom | Video<br>+ - |    |
|--------------------------|-----------------------------------|----------|------------------------|-----|-----|------|-------|------|--------------|----|
| Terminal 3 (Line in)     | 1                                 | 2        | 3                      | 4   | 5   | 6    | 7     | 8    | 9            | 10 |
| Terminal 4 (From camera) | $\boxtimes$                       | $\times$ | PA+                    | PB- | С   | - 1  | F     | Z    | V-           | V+ |