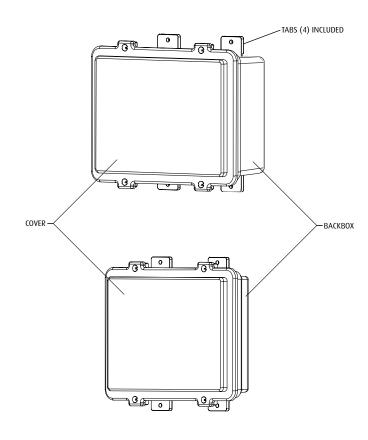

**STI-7515A** Access Control Housing, wall mount, with "A" backbox **STI-7515F** Access Control Housing, wall mount, with "F" backbox

## **F MODELS**

- 1. Slide mounting tabs into tab slots in enclosure backbox.
- 2. Hold enclosure to wall. Mark mounting holes.
- 3. Drill four (4) 1/4 in.(6.3mm) holes approximately 1 1/4 in. deep.
- 4. Insert plastic anchors. Fasten enclosure to wall.