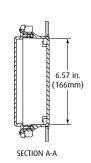

**STI-7515A** Access Control Housing, wall mount, with "A" backbox **STI-7515F** Access Control Housing, wall mount, with "F" backbox