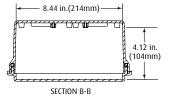

**STI-7515A** Access Control Housing, wall mount, with "A" backbox **STI-7515F** Access Control Housing, wall mount, with "F" backbox

## **INSTALLATION OF STI-7515 ACCESS CONTROL HOUSING**

All specifications and information shown were current as of publication, and are subject to change without notice.