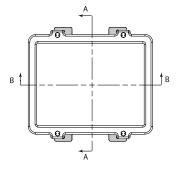

**STI-7515A** Access Control Housing, wall mount, with "A" backbox **STI-7515F** Access Control Housing, wall mount, with "F" backbox

## **INSTALLATION OF STI-7515 ACCESS CONTROL HOUSING**

All specifications and information shown were current as of publication, and are subject to change without notice.