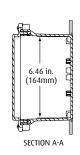

**STI-7515A** Access Control Housing, wall mount, with "A" backbox **STI-7515F** Access Control Housing, wall mount, with "F" backbox

## **INSTALLATION OF STI-7515 ACCESS CONTROL HOUSING**

All specifications and information shown were current as of publication, and are subject to change without notice.