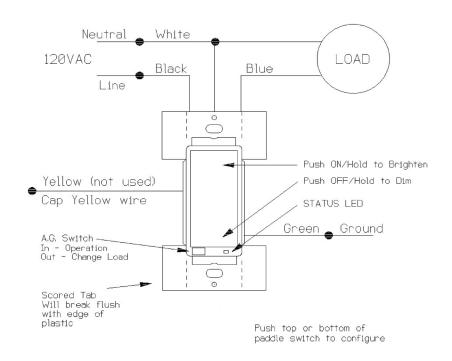

## LRM-15 WALL MOUNTED DIMMER

The LRM-15 Wall Mounted Dimmer is a component of the Evolve lighting control system. Wire the Wall Mounted Dimmer in place of the standard wall dimmer according to the diagram above. Inclusion of the LRM-15 Wall Mounted Dimmer allows remote ON/OFF control and dimming of lights connected.