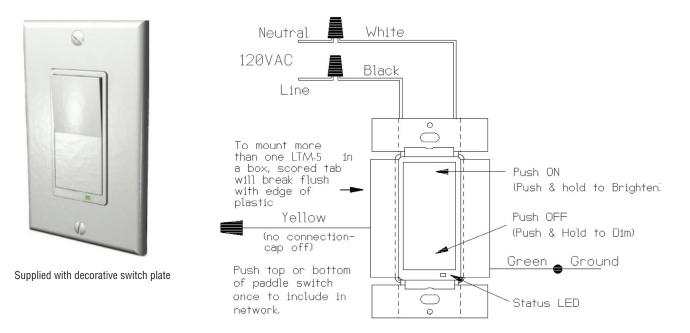

## LTM-5 WALL MOUNTED TRANSMITTER

The LTM-5 Wall Mounted Transmitter is a component of the Evolve lighting control system. As it controls no load directly, wire the Transmitter anywhere power is available according to the diagram above. Inclusion of the LTM-5 Wall Mounted Transmitter allows remote ON/OFF control and dimming of lights controlled by associated modules.

This Wall Mounted Transmitter is designed to work with other Evolve enabled devices. Evolve nodes of other types can be included in the network and will also act as repeaters to increase the range of the network.