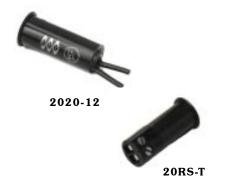

## MC-25 WINDOW CHANNEL SERIES

- ◆ The MC-25 Is Designed To Be Mounted In The Track Of Aluminum Windows & Sliders ◆ Rare Earth Magnet
- ◆ Fits Most Aluminum Tracks ◆ Grippers Hold Magnet In Place
- ◆ No Drilling Required ◆ Arrow Marks Polarity. Point Arrow Toward Switch.

MC-25

150-12

| PART NUMBERS:                                               | GAP                                                    | PART NUMBERS:                                                             | GAP                                                                     |
|-------------------------------------------------------------|--------------------------------------------------------|---------------------------------------------------------------------------|-------------------------------------------------------------------------|
| MC2020-12<br>MC2020-T<br>MC20RS-12<br>MC20RS-T<br>MC2120-12 | Up to 1/2" Up to 1/2" Up to 3/8" Up to 3/8" Up to 1/2" | MC120T-12<br>MC150-12<br>MC150-T<br>MC5065<br>Other configurations availa | 1/2" + $1/2$ " + Up to $1/2$ " + $1/2$ " + ble, please contact factory. |