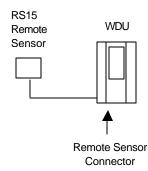

## Wall Display Unit Remote Sensor

The RS15 is a remote wall mount temperature sensor for TS15 and TS36 wall display units. Up to four remote sensors can be connected to the WDU remote sensor connector.

### **Sensor Connection**

The RS15 connects to the remote sensor terminals on the wall display units. Maximum cable length is 300 Ft of twisted pair wire.

**Ordering Information:** Model Part Number **RS15** 