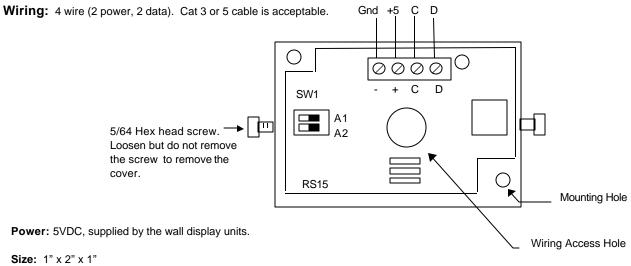

Address 4: Use Remote Sensor for outside temperature (can be used with all other combinations)

Sensor Address setting on SW1:

Address 1: Address 2: Address 3: Address 4: A1 = offA1=on A1=off A1=on A2=off A2=off A2=on A2=on

### **Sensor Connection**

The RS15 connects to the remote sensor terminals on the wall display units. Maximum cable length is 300 Ft of twisted pair wire.

**Ordering Information:** Model Part Number **RS15** 