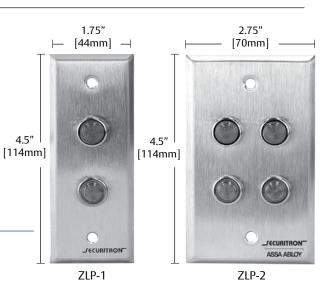

## (ZLP) Zone Light Panels

Application - Provides clear visual status for up to four locks or other devices using Red and Green LEDs.

• Stainless steel face plate

### **How To Order**

Part# **Description** 

ZLP-1 Narrow Stile (one Red/Green LED)

ZLP-2 Single Gang (two Red/Green LEDs)

ZLP-4 Double Gang (four Red/Green LEDs)