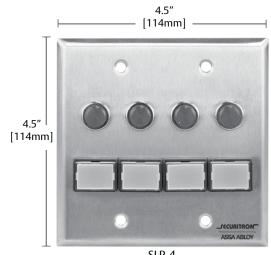

## (SLP) Switch Light Panel

**Application** - Used to control and monitor up to four electric locks.

- Momentary and alternate models available
- Red LEDs and 1" x 3/4" rectangle green buttons, illuminated
- Stainless steel face plate

#### **How To Order**

Part# Description

SLP-4 Double Gang, Momentary Double Gang, Alternate SLP-4A

SLP-4