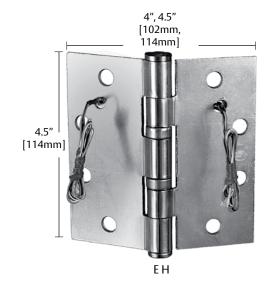

### (EH) Electric Hinge

**Application** - Transfer power with the highest level of concealment. Produces the most aesthetically pleasing appearance. Manufactured by McKinney Hinge.

### **Specification Data**

500mA current carrying capability 6 conductor, 28 gauge wire

#### **How To Order**

Description Part#

EH-40 Electrified Hinge 4.5" x 4" Stainless 6 Wire EH-45 Electrified Hinge 4.5" x 4.5" Stainless 6 Wire