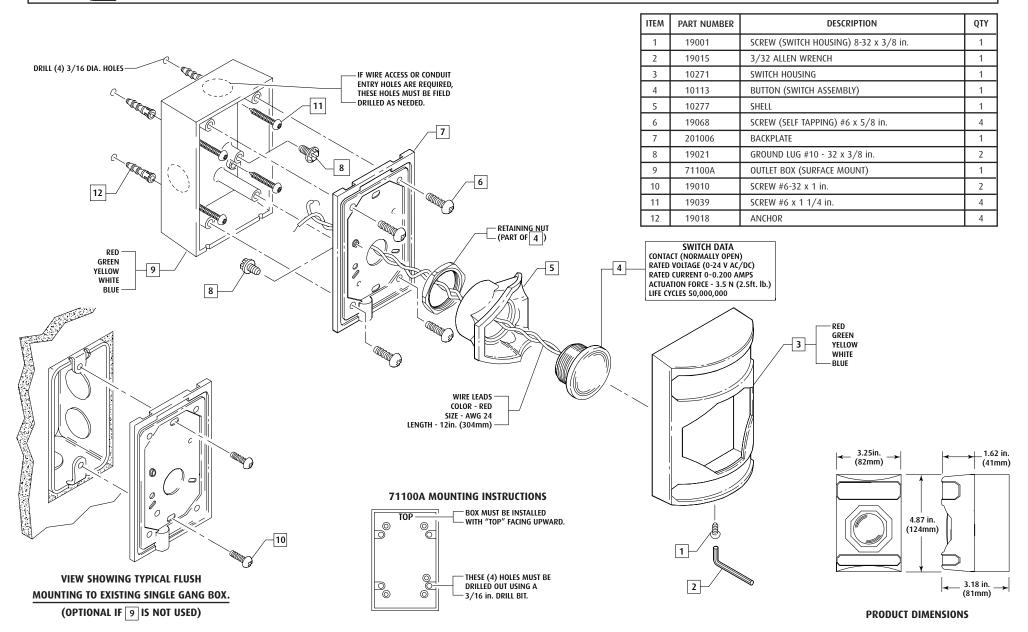

## INSTALLATION OF SS-2006 MOMENTARY TOUCH TO ACTIVATE INDOOR/OUTDOOR SWITCH ASSM.

All specifications and information shown were current as of publication and are subject to change without notice.

2006IS AUG02